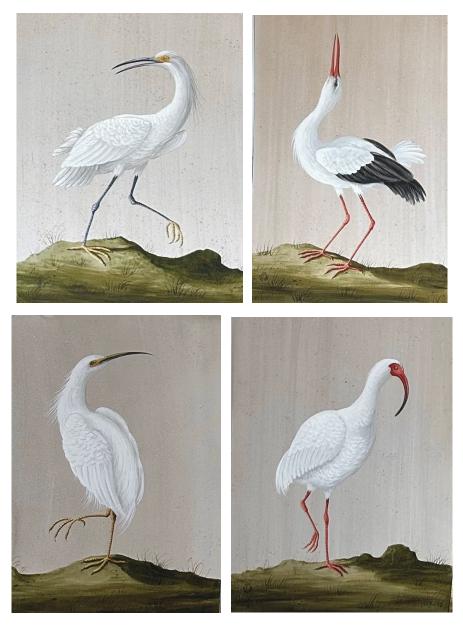

A set of four white bird paintings in watercolour and gouache on watercolour board, framed.

83.5 x 63.5 cm each

£2,700.00 each

#### \*Scroll for larger images

In situ exhibition photograph of Set of Four White Bird Paintings.