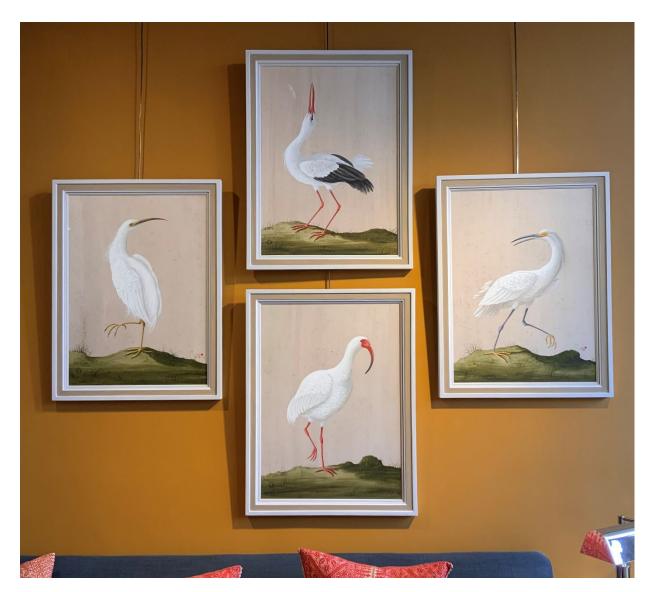

A set of four white bird paintings in watercolour and gouache on watercolour board, framed.

83.5 x 63.5 cm each

£2,700.00 each

#### \*Scroll for larger images

In situ exhibition photograph of Set of Four White Bird Paintings.