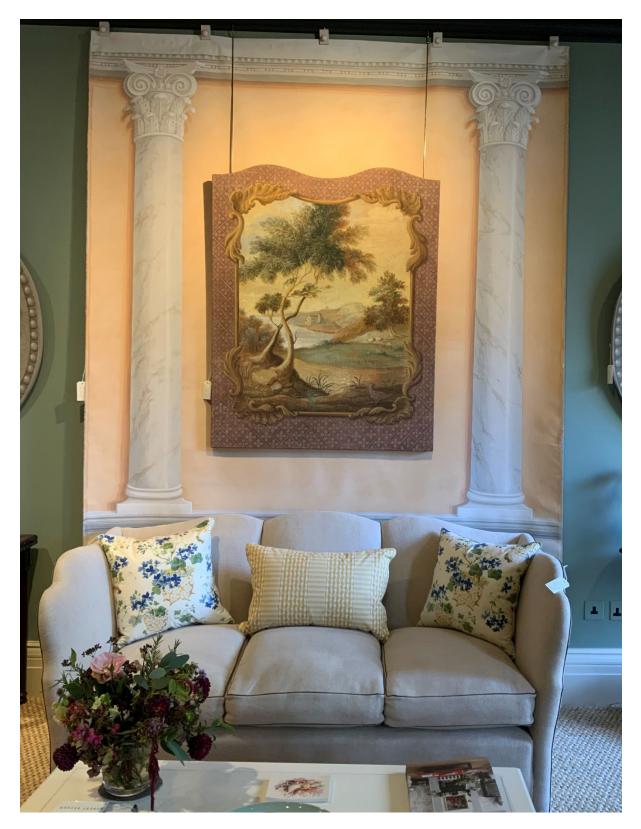

Large wall hanging on canvas, with columns.

274cm high x 216cm wide

### £4,000.00

Narrower wall hanging on canvas, with detailed moulding (no columns), also available.

270cm high x 155cm wide

#### £3,000.00

In situ exhibition photograph of *Large Canvas Wall Hanging with Columns*, with a *Shaped Landscape Panel* hung over the top.

A pair of nasturtiums paintings, framed.

88cm high x 117.5cm wide