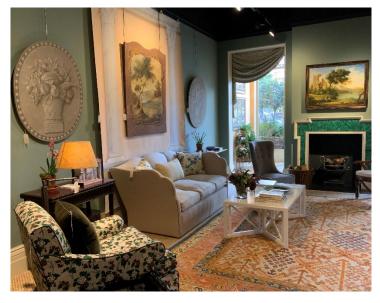

A 'Chimney Board' or screen, with feet.

86 x 99 cm

£9,800.00

A pair of shaped landscape paintings, painted on canvas on board.  $102 \times 128 \text{ cm each}$ 

£4,750.00 each

\*Scroll for larger images