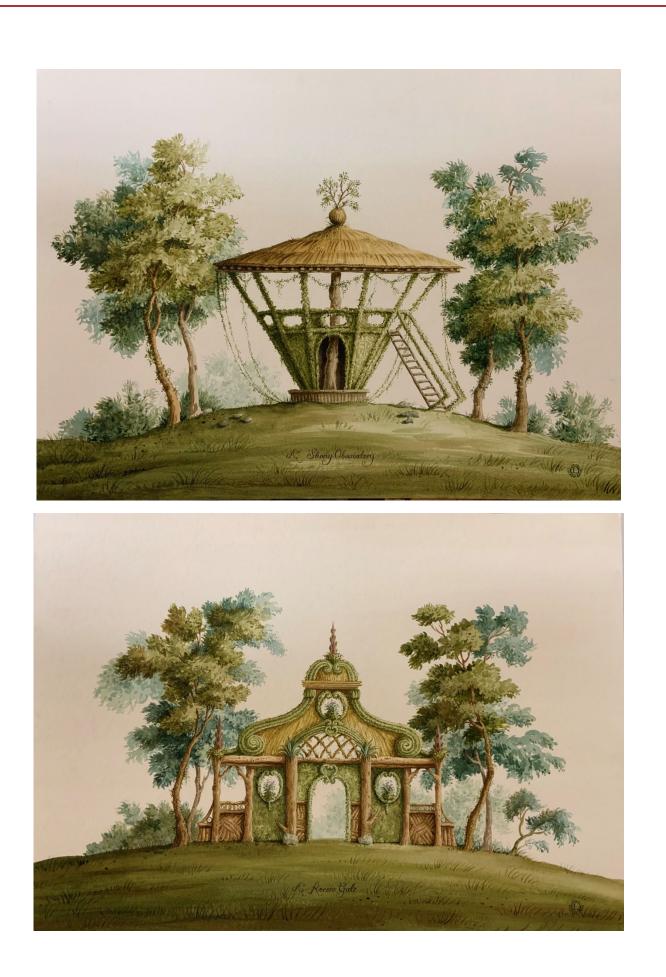

# A set of four fantasy folly watercolour paintings on board, framed.

83.5 x 63.5 cm each

£2,700.00 each
\*Scroll for larger images

In situ exhibition photograph of set of *Four Fantasy Folly Watercolours*.