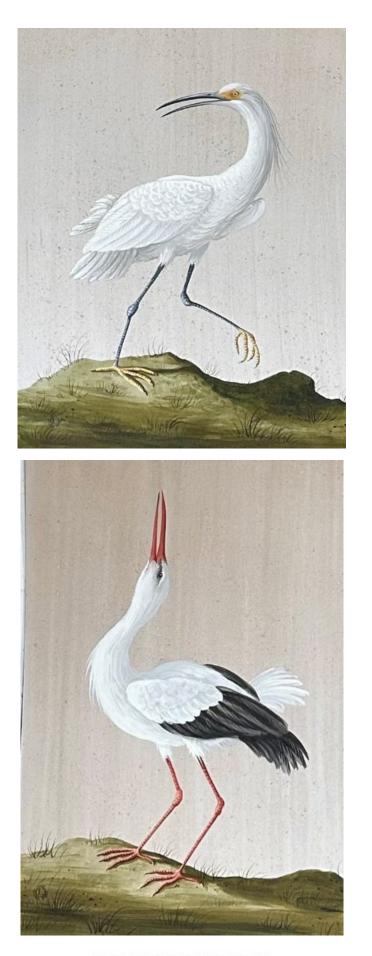

A set of four white bird paintings in watercolour and gouache on watercolour board, framed.

83.5 x 63.5 cm each

£2,700.00 each