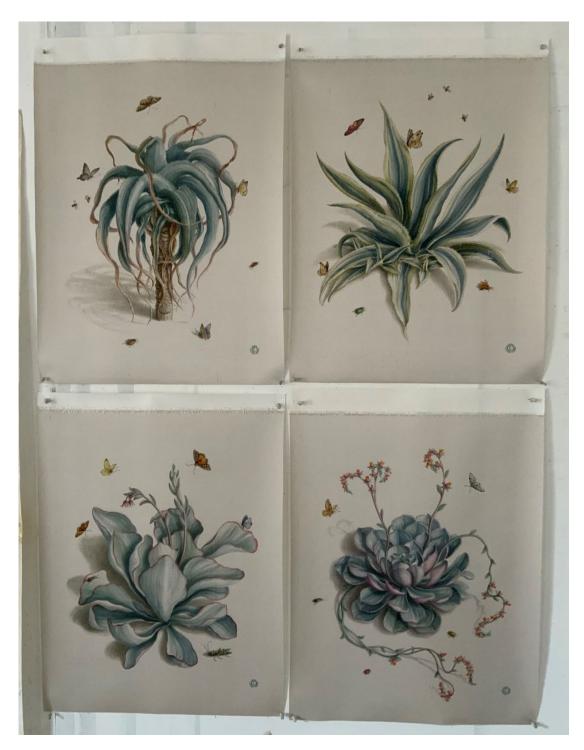

### \*Scroll for larger images

In situ exhibition photograph of Set of Four Shells Prints.

A set of four succulent paintings in oil on paper-backed silk, framed.

77 x 63 cm each

### £2,700.00 each

In situ exhibition photograph of Set of Four Succulents Paintings.

A set of four exotic flower paintings in gouache on paper, framed.

78.5 x 66.5 cm each

£2,700.00 each

In situ exhibition photograph of *Exotic Flower Paintings*.