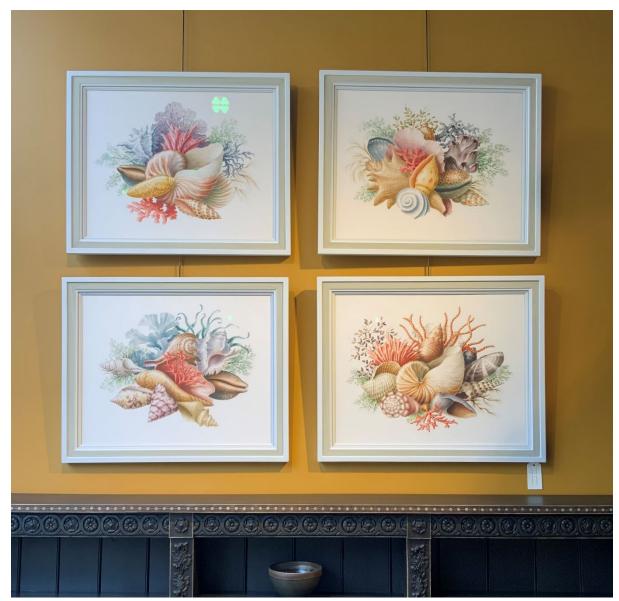

#### £3,800.00 each

A set of four shell prints, framed.

72 x 59 cm each

#### £860.00 each

### \*Scroll for larger images

In situ exhibition photograph of Set of Four Shells Prints.

A set of four succulent paintings in oil on paper-backed silk, framed.

77 x 63 cm each