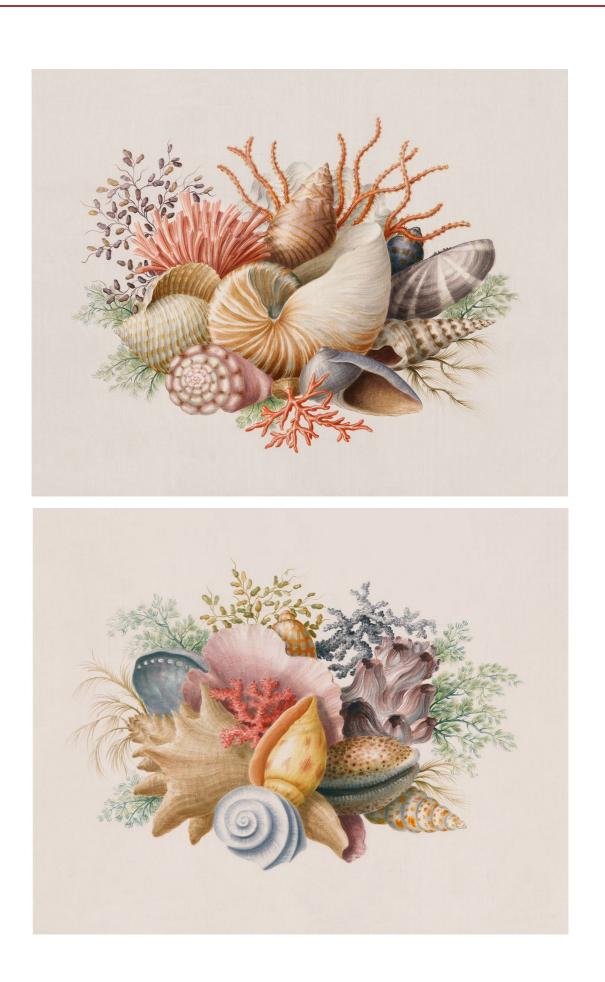

#### £3,800.00 each

A set of four shell prints, framed.

72 x 59 cm each

#### £860.00 each