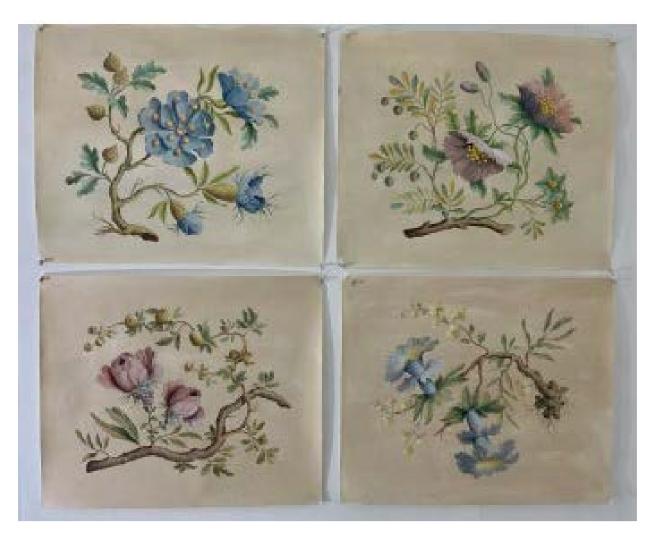

### £2,700.00 each

In situ exhibition photograph of Set of Four Succulents Paintings.

A set of four exotic flower paintings in gouache on paper, framed.

78.5 x 66.5 cm each

£2,700.00 each

In situ exhibition photograph of *Exotic Flower Paintings*.