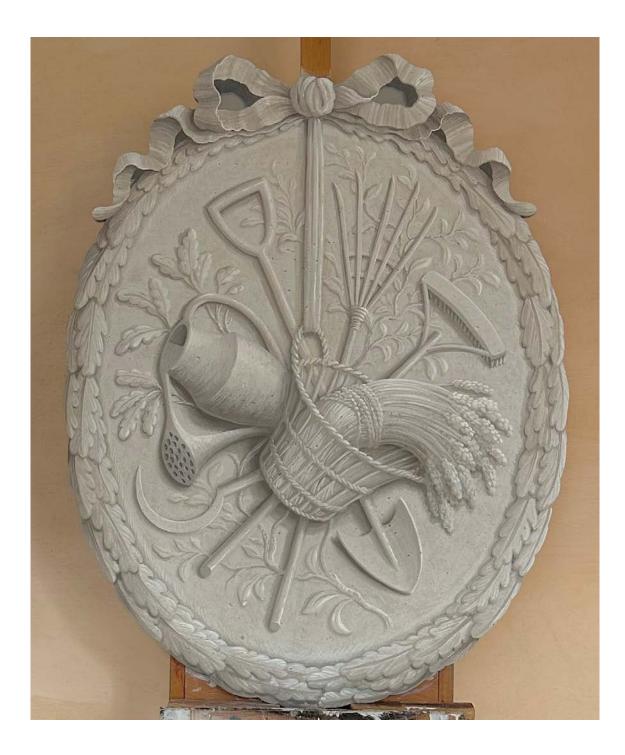

## A grisaille gardening trophy, painted on board.

111 x 86 cm

#### £6,000.00

A pair of oval grisaille floral plaques, painted on canvas on board.

82 x 98 cm each

£3,800.00 each

\*Scroll for larger images

A pair of painted obelisks.

200 cm high each

£4,850.00 each