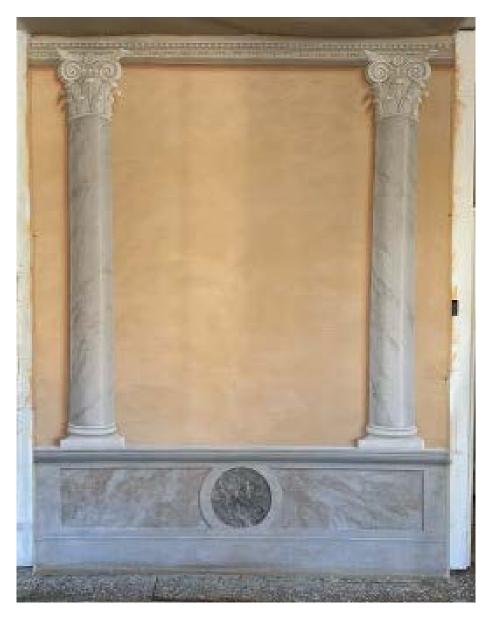

Large wall hanging on canvas, with columns.

274cm high x 216cm wide

### £4,000.00

Narrower wall hanging on canvas, with detailed moulding (no columns), also available.

270cm high x 155cm wide

#### £3,000.00

In situ exhibition photograph of *Large Canvas Wall Hanging with Columns*, with a *Shaped Landscape Panel* hung over the top.

A pair of nasturtiums paintings, framed.

88cm high x 117.5cm wide