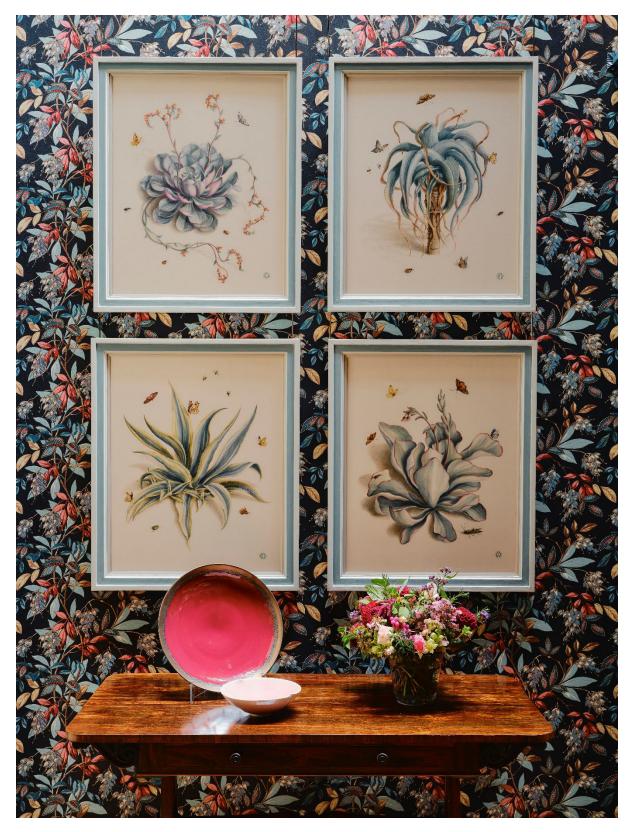

### \*Scroll for larger images

In situ exhibition photograph of Set of Four Shells Prints.

A set of four succulent paintings in oil on paper-backed silk, framed.

77 x 63 cm each

### £2,700.00 each

In situ exhibition photograph of Set of Four Succulents Paintings.

A set of four exotic flower paintings in gouache on paper, framed.

78.5 x 66.5 cm each

£2,700.00 each

In situ exhibition photograph of *Exotic Flower Paintings*.