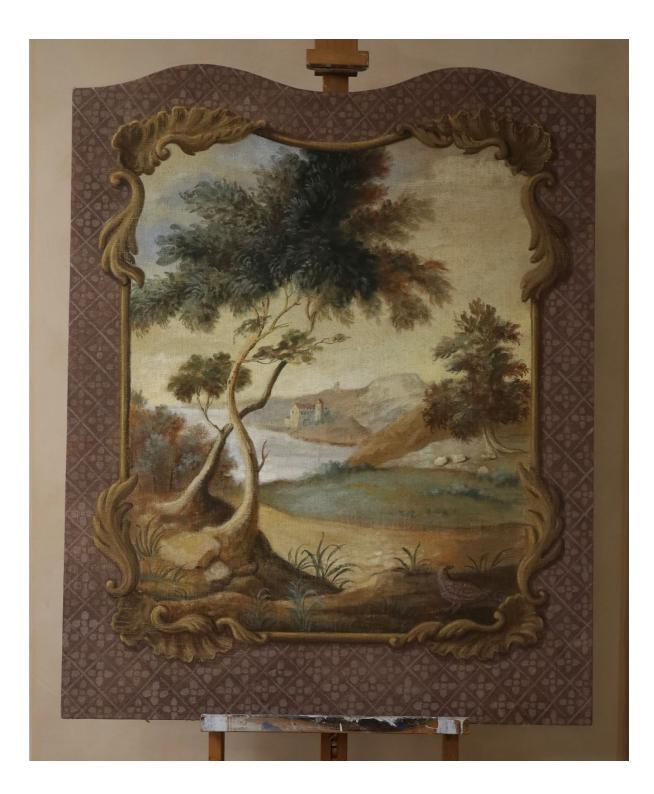

A 'Chimney Board' or screen, with feet.

86 x 99 cm

£9,800.00

A pair of shaped landscape paintings, painted on canvas on board.  $102 \times 128 \text{ cm each}$ 

£4,750.00 each

\*Scroll for larger images