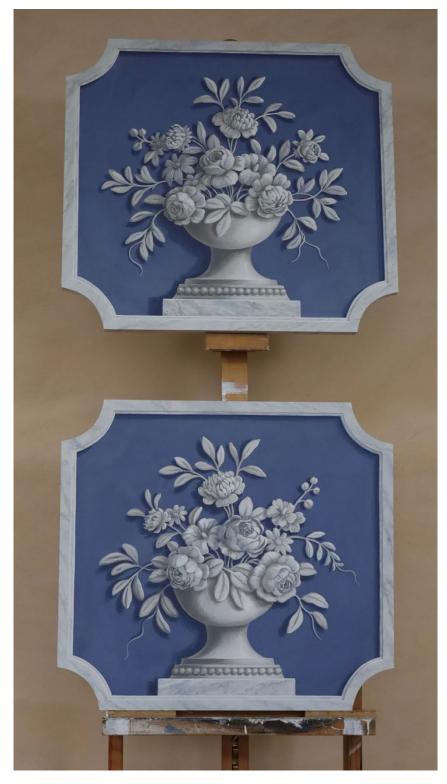

#### £6,000.00

A pair of oval grisaille floral plaques, painted on canvas on board.

82 x 98 cm each

£3,800.00 each

\*Scroll for larger images

A pair of painted obelisks.

200 cm high each

£4,850.00 each

A pair of trompe l'oeil blue and white floral plaques, painted on board.

59 x 64 cm each

#### £3,800.00 each

A set of four shell prints, framed.

72 x 59 cm each