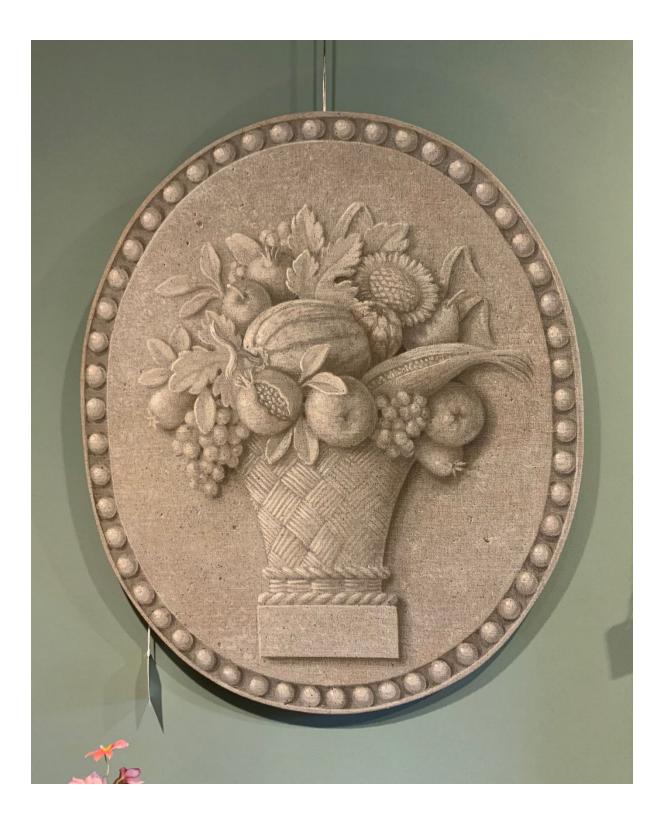

#### £6,000.00

A pair of oval grisaille floral plaques, painted on canvas on board.

82 x 98 cm each

£3,800.00 each

\*Scroll for larger images

A pair of painted obelisks.

200 cm high each

£4,850.00 each