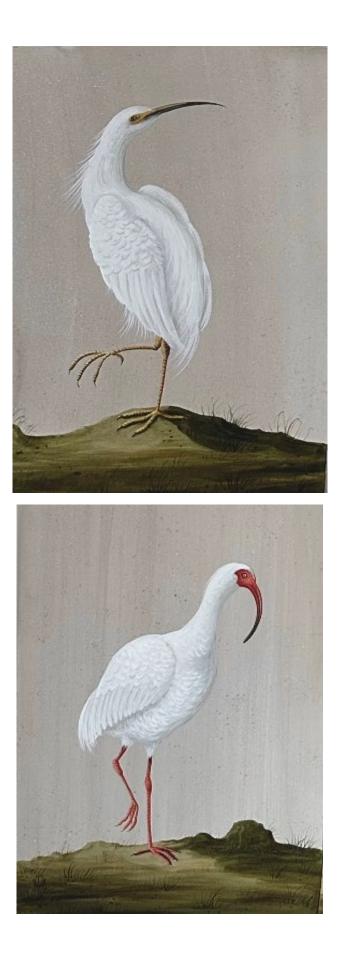

A set of four white bird paintings in watercolour and gouache on watercolour board, framed.

83.5 x 63.5 cm each

£2,700.00 each