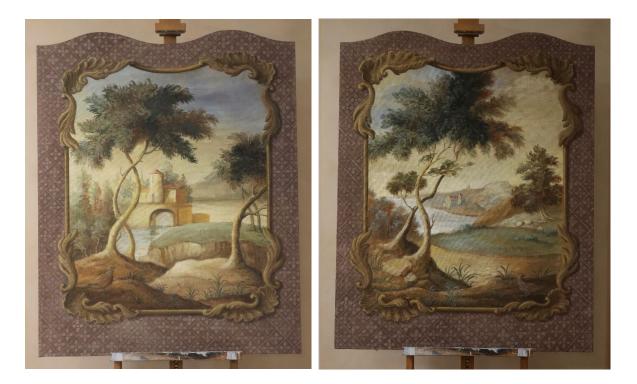

A 'Chimney Board' or screen, with feet.

86 x 99 cm

£9,800.00

A pair of shaped landscape paintings, painted on canvas on board.  $102 \times 128 \text{ cm each}$ 

£4,750.00 each

\*Scroll for larger images