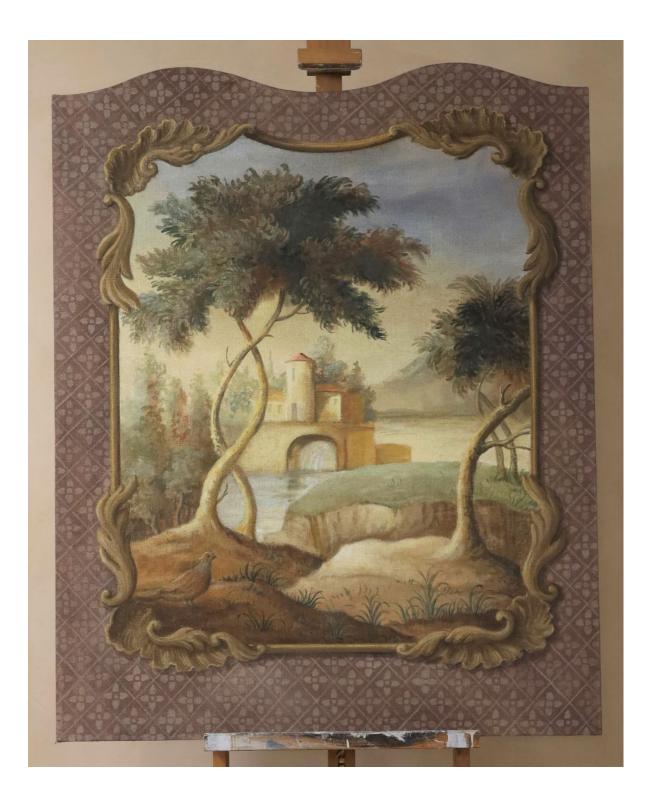

A 'Chimney Board' or screen, with feet.

86 x 99 cm

£9,800.00

A pair of shaped landscape paintings, painted on canvas on board.  $102 \times 128 \text{ cm each}$ 

£4,750.00 each

\*Scroll for larger images