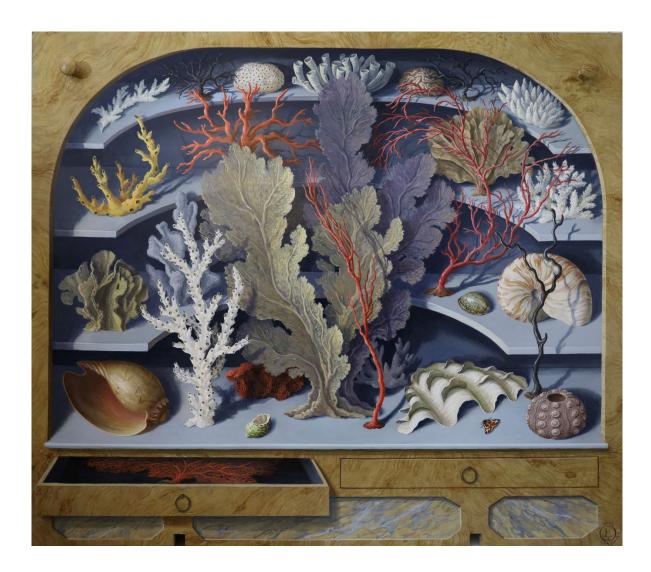

## A grisaille gardening trophy, painted on board.

111 x 86 cm

#### £6,000.00

A pair of oval grisaille floral plaques, painted on canvas on board.

82 x 98 cm each

£3,800.00 each

\*Scroll for larger images

A pair of painted obelisks.

200 cm high each

£4,850.00 each