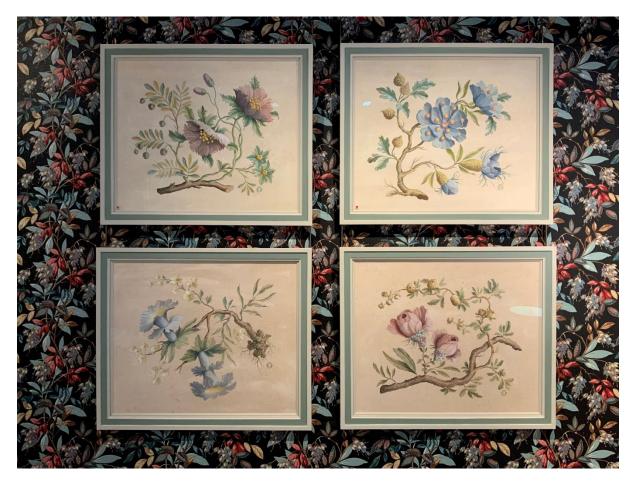

### £2,700.00 each

In situ exhibition photograph of Set of Four Succulents Paintings.

A set of four exotic flower paintings in gouache on paper, framed.

78.5 x 66.5 cm each

£2,700.00 each

In situ exhibition photograph of *Exotic Flower Paintings*.