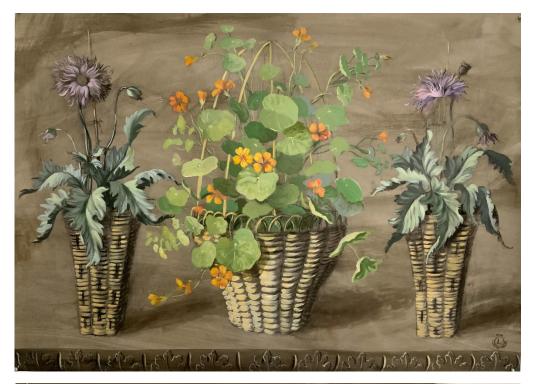

#### £3,000.00

In situ exhibition photograph of *Large Canvas Wall Hanging with Columns*, with a *Shaped Landscape Panel* hung over the top.

A pair of nasturtiums paintings, framed.

88cm high x 117.5cm wide