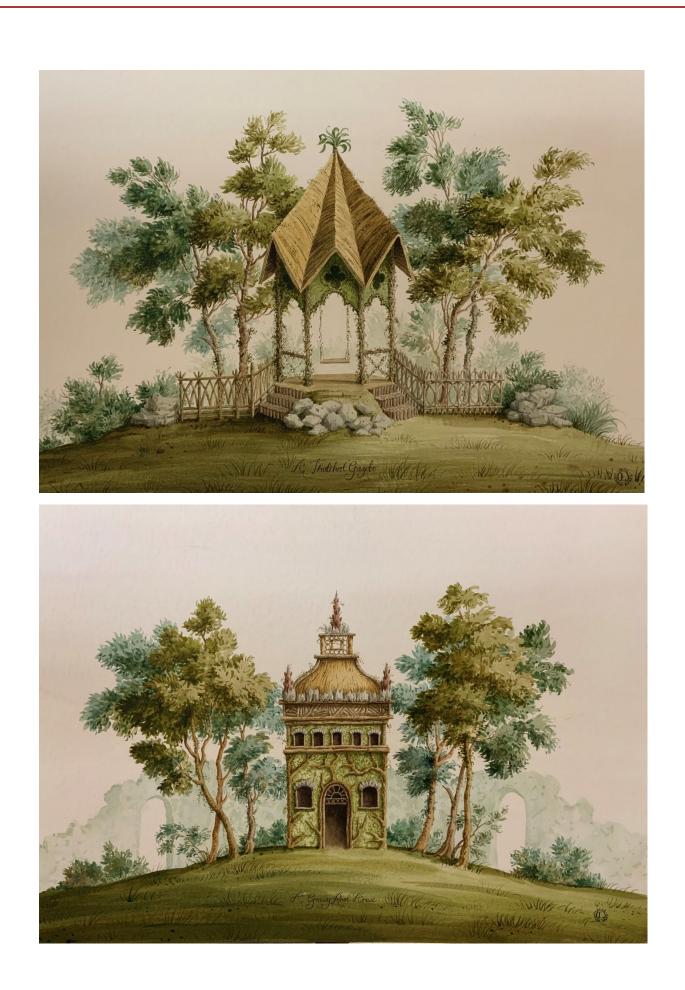

# A set of four fantasy folly watercolour paintings on board, framed.

83.5 x 63.5 cm each

£2,700.00 each
\*Scroll for larger images

In situ exhibition photograph of set of *Four Fantasy Folly Watercolours*.