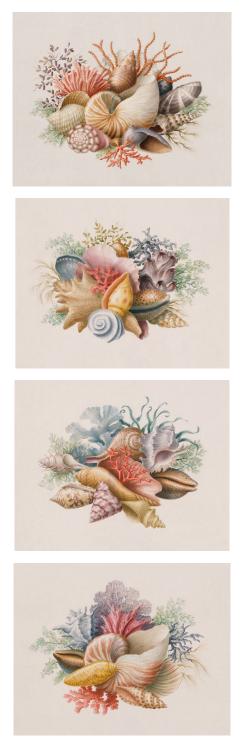

#### £3,800.00 each

A set of four shell prints, framed.

72 x 59 cm each

#### £860.00 each

### \*Scroll for larger images

In situ exhibition photograph of Set of Four Shells Prints.

A set of four succulent paintings in oil on paper-backed silk, framed.

77 x 63 cm each