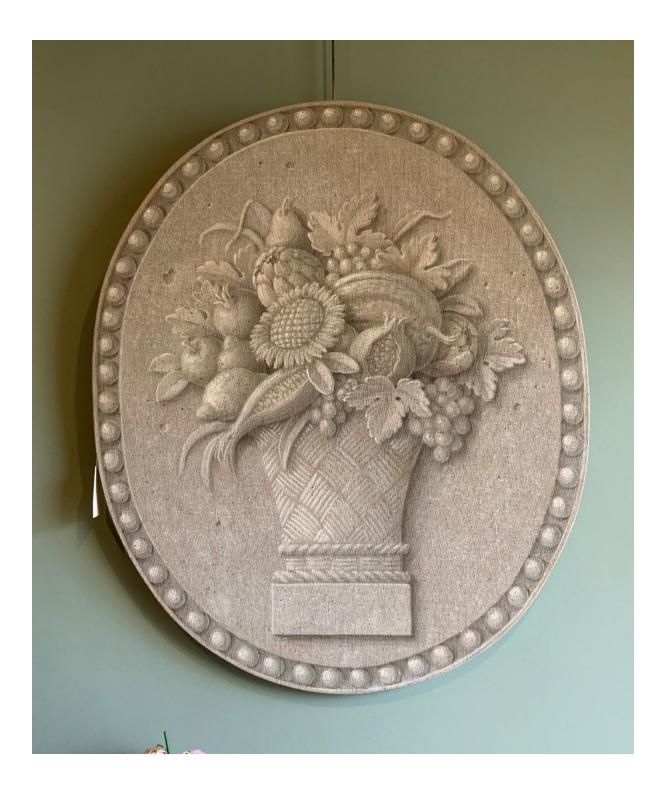

## A grisaille gardening trophy, painted on board.

111 x 86 cm

#### £6,000.00

A pair of oval grisaille floral plaques, painted on canvas on board.

82 x 98 cm each

£3,800.00 each

\*Scroll for larger images

A pair of painted obelisks.

200 cm high each

£4,850.00 each