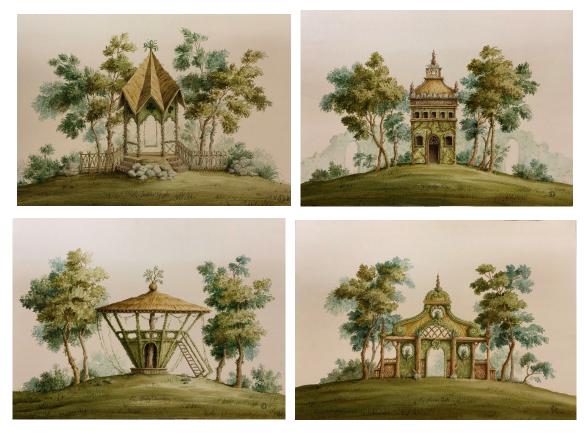

# A set of four fantasy folly watercolour paintings on board, framed.

83.5 x 63.5 cm each

£2,700.00 each
\*Scroll for larger images

In situ exhibition photograph of set of *Four Fantasy Folly Watercolours*.