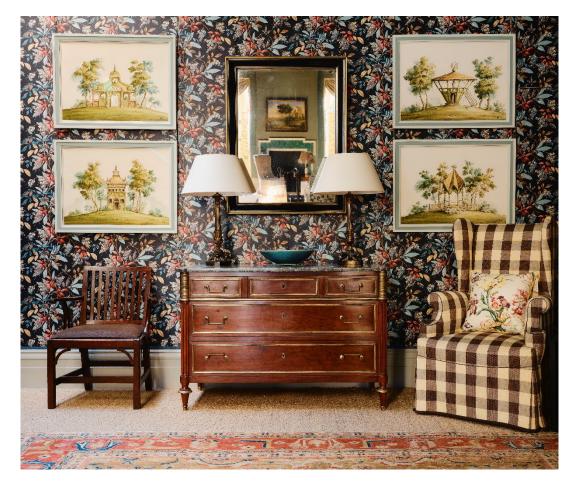

# A set of four fantasy folly watercolour paintings on board, framed.

83.5 x 63.5 cm each

£2,700.00 each
\*Scroll for larger images

In situ exhibition photograph of set of *Four Fantasy Folly Watercolours*.