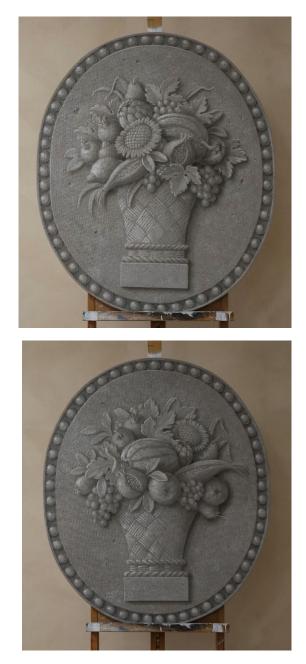

#### £6,000.00

A pair of oval grisaille floral plaques, painted on canvas on board.

82 x 98 cm each

£3,800.00 each

\*Scroll for larger images

A pair of painted obelisks.

200 cm high each

£4,850.00 each