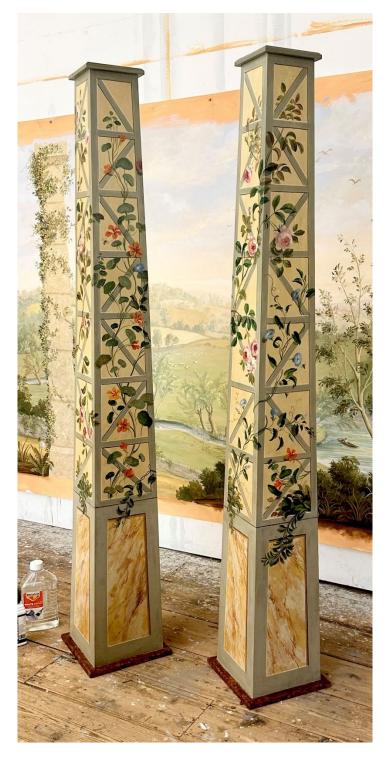

#### £6,000.00

A pair of oval grisaille floral plaques, painted on canvas on board.

82 x 98 cm each

£3,800.00 each

\*Scroll for larger images

A pair of painted obelisks.

200 cm high each

£4,850.00 each