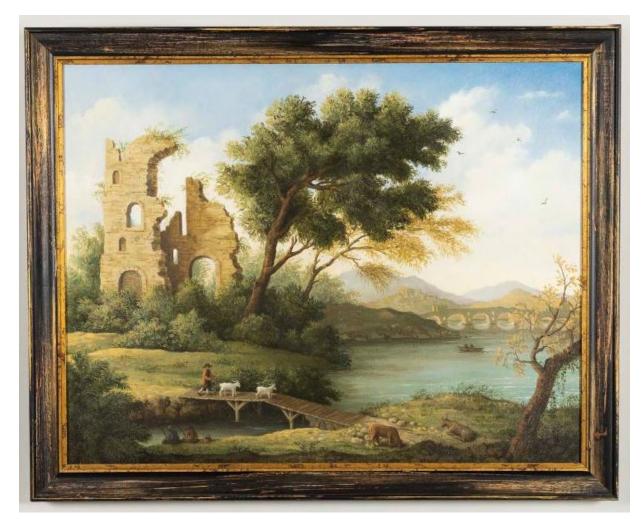

£4,220.00 each

A romantic landscape with ruins and a goatherd on a bridge, oil on canvas, framed.

83cm high x 103cm wide

£5,000.00