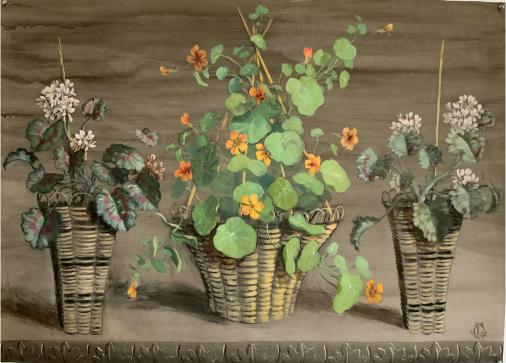

#### £3,000.00

In situ exhibition photograph of *Large Canvas Wall Hanging with Columns*, with a *Shaped Landscape Panel* hung over the top.

A pair of nasturtiums paintings, framed.

88cm high x 117.5cm wide